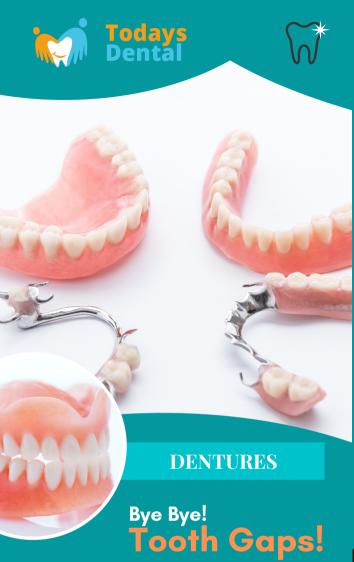

## **DENTURE & PARTIAL DENTURE**

## PROCEDURE AT THE CLINIC

- Extracting and Taking Impressions of the Gums
- Wax Rims are placed.
- Fixing a Mock Plastic Teeth Set
- Permanent Denture Set is then Fitted

## NECESSARY POST CARE

- Floss and Brush Gently
- Avoid Sticky Foods for 24 hours
- Avoid Grinding your Tooth
- Avoid Biting Hard Objects

TodaysDentalGreenville.com

CALL (864) 999-9899