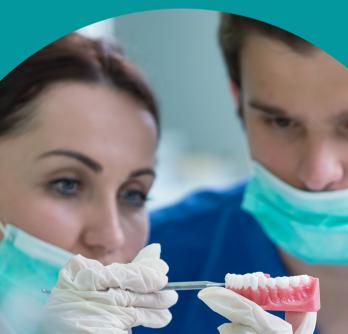

## PROCEDURE AT THE CLINIC

- Extracting and Taking Impressions of the Gums
- Wax Rims are placed.
- Fixing a Mock Plastic Teeth Set
- Permanent Denture Set is then Fitted